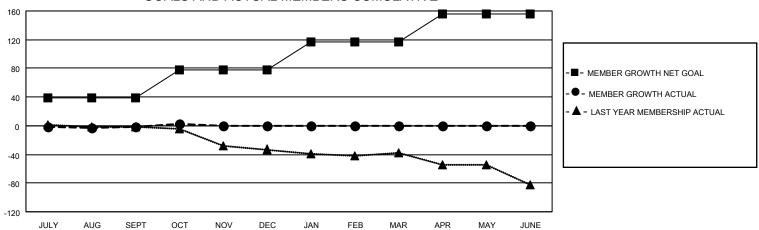

## MONTHLY MEMBERSHIP PROGRESS REPORT

| Clubs                 |               |           |               | Members               |                          |                         |                                                    |
|-----------------------|---------------|-----------|---------------|-----------------------|--------------------------|-------------------------|----------------------------------------------------|
| RESULTS FOR 2022-2023 |               |           |               | RESULTS FOR 2022-2023 |                          |                         |                                                    |
| QUARTER               | NEW CLUB GOAL | NEW CLUBS | DROPPED CLUBS | QUARTER MEM           | /IBER GROWTH NET<br>GOAL | MEMBER GROWTH<br>ACTUAL | DROPPED<br>MEMBERS ACTUAL<br>(including transfers) |
| JULY/AUG/SEPT         | 0             | 0         | 0             | JULY/AUG/SEPT         | 39                       | 17                      | 13                                                 |
| OCT/NOV/DEC           | 1             | 0         | 0             | OCT/NOV/DEC           | 39                       | 5                       | 1                                                  |
| JAN/FEB/MAR           | 0             | 0         | 0             | JAN/FEB/MAR           | 39                       | 0                       | 0                                                  |
| APR/MAY/JUNE          | 1             | 0         | 0             | APR/MAY/JUNE          | 39                       | 0                       | 0                                                  |
|                       | GOALS         | AND ACTUA | L NEW CLUBS C | UMULATIVE             |                          |                         |                                                    |

## GOALS AND ACTUAL MEMBERS CUMULATIVE

| DROPPED CLUBS: 0 |    | 10 CLUBS OF 37 ADDED 1 OR<br>MORE NEW MEMBERS | GENDER DISTRIBUTION       |              |  |
|------------------|----|-----------------------------------------------|---------------------------|--------------|--|
|                  |    | WORL NEW MEMBERS                              | MALE                      | 869 (69.97%) |  |
|                  |    |                                               | FEMALE                    | 372 (29.95%) |  |
| DROPPED MEMBERS  |    |                                               | NON BINARY                | 0 (0.00%)    |  |
|                  |    |                                               | PREFER NOT TO ANSWER      | 1 (0.08%)    |  |
| DECEASED         | 4  |                                               |                           |              |  |
| CLUB CANCELLED   | 0  | CLICK HERE FOR CUMULATIVE                     | TOTAL FAMILY UNIT MEMBERS | 206          |  |
| OTHER            | 10 | MEMBERSHIP DATA                               |                           |              |  |
| TOTAL            | 14 |                                               | FAMILY MEMBERS PAYING HAI | F DUES 104   |  |
|                  |    |                                               |                           |              |  |